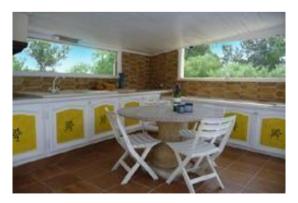

Dining room looking towards round lounge

Kitchen

Garden by the grotto and pond

Stone entrance hall - sitting area

Round lounge

Stone room door to pond garden

Lounge through dining room to kitchen

Main bedroom (No 1)