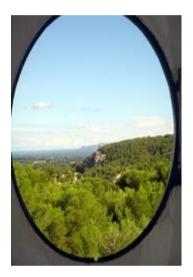

Pool-side summer kitchen

Pool-side summer lounge

Dining room looking through to round lounge

View from oval window in tower

Original ancient oven

Massive fireplace in Round Lounge

Stone room detail

Stone room detail