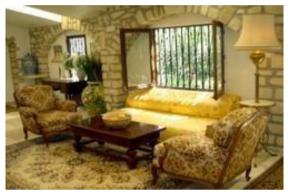

Stone entrance hall

Round lounge

Round lounge

Round lounge

Massive fireplace in Round lounge

Dining room looking towards lounge

Dining room

Dining room looking towards kitchen