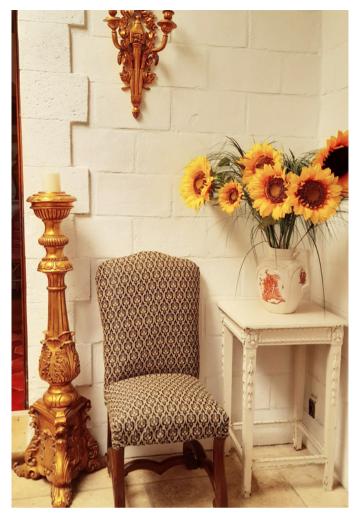

Pond garden - ancient mill-stone table

Dining Terrace lantern light

Door from Dining room through to Kitchen

Stone Entrance Hall - writing desk

Stone Entrance Hall detail - lantern and oval mirror

Stone Entrance Hall detail - sunflowers