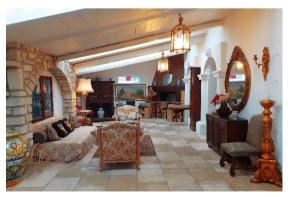

Stone entrance hall

Round lounge

Round lounge

Round lounge

Massive fireplace in Round lounge

Dining room looking towards lounge

Dining room

Dining room looking towards kitchen

Dining room looking towards round lounge

Kitchen

Garden by the grotto and pond

Stone entrance hall - sitting area

Round lounge

Stone room door to pond garden

Lounge through dining room to kitchen

Main bedroom (No 1)