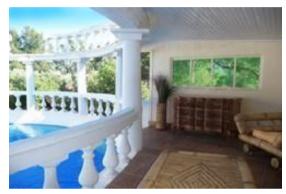

View of villa from pool

Pool-side shaded summer lounge

Summer lounge beside the pool

Stone entrance looking towards fireplace

Stone entrance hall towards front door

Stone entrance looking towards fireplace