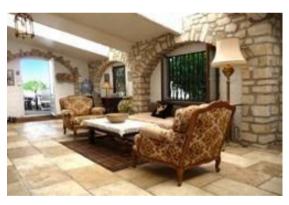

Stone entrance hall

Round lounge

Round lounge

Round lounge

Massive fireplace in Round lounge

Dining room looking towards lounge

Dining room

Dining room looking towards kitchen