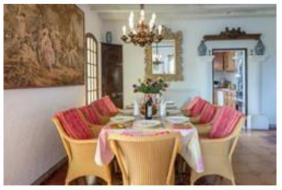

Stone entrance hall

Round lounge

Round lounge

Round lounge

Massive fireplace in Round lounge

Dining room looking towards lounge

Dining room

Dining room looking towards kitchen