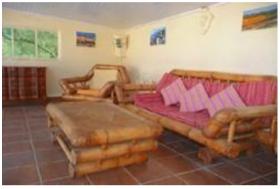

View of villa from pool

Pool-side shaded summer lounge

Summer lounge beside the pool

Stone entrance looking towards fireplace

Stone entrance hall towards front door

Stone entrance looking towards fireplace