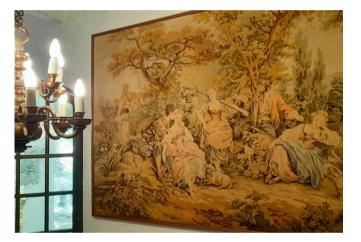

Stone room fireplace

Antique French bureau-secretaire in Dining room

Antique oval window in Round lounge

Dining room - mirror and antique corner cabinet

Dining room detail - antique tapestry and bronze chandelier