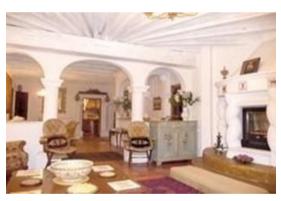

View of villa from pool

Pool-side shaded summer lounge

Summer lounge beside the pool

Stone entrance looking towards fireplace

Stone entrance hall towards front door

Stone entrance looking towards fireplace

Stone entrance hall

Round lounge

Round lounge

Round lounge

Massive fireplace in Round lounge

Dining room looking towards lounge

Dining room

Dining room looking towards kitchen