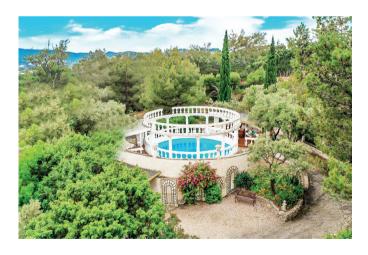

Pool and garden

Pool and gardens showing La Petit Villa

Aerial view looking north - River Rhone and River Gardon

Aerial view looking towards the River Rhone

Part of garden showing part of perimeter wall

Front Entrance Door of Villa