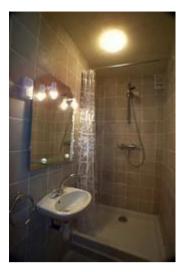

Terrace outside bedroom (No 6)

Ground floor study/sitting area to bedroom (No 6)

Ground floor 'Blue' bathroom

Ground floor shower room and WC en-suite to bedroom (No 6)

First floor shower room 1

First floor shower room 2