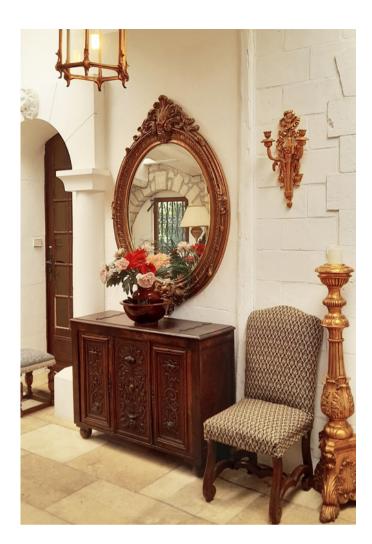

Stone room fireplace

Antique French bureau-secretaire in Dining room

Antique oval window in Round lounge

Dining room - mirror and antique corner cabinet

Dining room detail - antique tapestry and bronze chandelier

Pond garden - ancient mill-stone table

Dining Terrace lantern light

Door from Dining room through to Kitchen

Stone Entrance Hall - writing desk

Stone Entrance Hall detail - lantern and oval mirror

Stone Entrance Hall detail - sunflowers