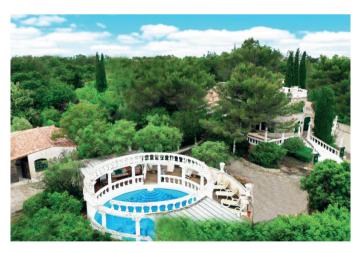

Pool and garden

Pool and gardens showing La Petit Villa

Aerial view looking north - River Rhone and River Gardon

Aerial view looking towards the River Rhone

Part of garden showing part of perimeter wall

Front Entrance Door of Villa