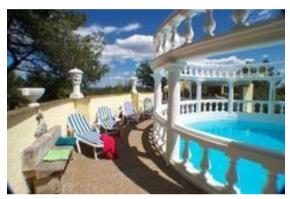

## Villa Romantique

Romanesque swimming pool

Sun chairs by the pool

Villa at night

View of pool from the villa

View from dining terrace

Dining terrace

View of pool towards sunbathing terrace

View of villa from pool

Pool-side shaded summer lounge

Summer lounge beside the pool

Stone entrance looking towards fireplace

Stone entrance hall towards front door

Stone entrance looking towards fireplace