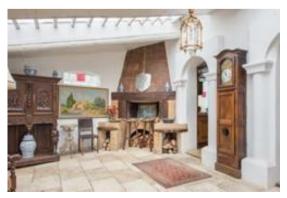

Stone entrance hall

Round lounge

Round lounge

Round lounge

Massive fireplace in Round lounge

Dining room looking towards lounge

Dining room

Dining room looking towards kitchen

Pool-side summer kitchen

Pool-side summer lounge

Dining room looking through to round lounge

View from oval window in tower

Original ancient oven

Massive fireplace in Round Lounge

Stone room detail

Stone room detail