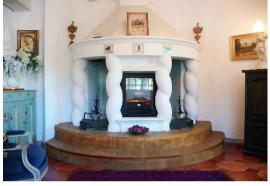

Stone entrance hall

Round lounge

Round lounge

Round lounge

Massive fireplace in Round lounge

Dining room looking towards lounge

Dining room

Dining room looking towards kitchen

Pool-side summer kitchen

Pool-side summer lounge

Dining room looking through to round lounge

View from oval window in tower

Original ancient oven

Massive fireplace in Round Lounge

Stone room detail

Stone room detail