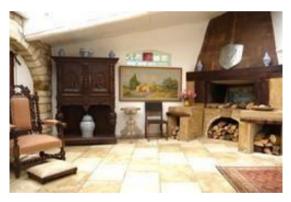

Stone entrance hall

Round lounge

Round lounge

Round lounge

Massive fireplace in Round lounge

Dining room looking towards lounge

Dining room

Dining room looking towards kitchen