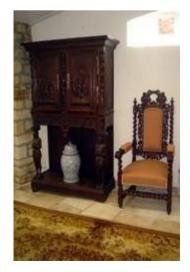

Stone room fireplace

Antique French bureau-secretaire in Dining room

Antique oval window in Round lounge

Dining room - mirror and antique corner cabinet

Dining room detail - antique tapestry and bronze chandelier