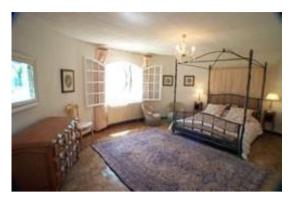

Dining room looking towards round lounge

Kitchen

Garden by the grotto and pond

Stone entrance hall - sitting area

Round lounge

Stone room door to pond garden

Lounge through dining room to kitchen

Main bedroom (No 1)

Main bedroom (No 1)

Round bedroom (No 2)

First floor twin bedroom (No 3) with sloping ceiling

First floor bedroom (No 4) with sloping ceiling

Ground floor double bedroom (No 5)

Ground floor twin bedroom (No 6)