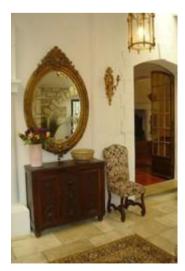

Pond garden - ancient mill-stone table

Dining Terrace lantern light

Door from Dining room through to Kitchen

Stone Entrance Hall - writing desk

Stone Entrance Hall detail - lantern and oval mirror

Stone Entrance Hall detail - sunflowers