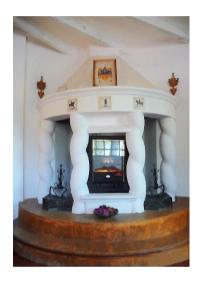

Stone entrance hall

Round lounge

Round lounge

Round lounge

Massive fireplace in Round lounge

Dining room looking towards lounge

Dining room

Dining room looking towards kitchen

Pool-side summer kitchen

Pool-side summer lounge

Dining room looking through to round lounge

View from oval window in tower

Original ancient oven

Massive fireplace in Round Lounge

Stone room detail

Stone room detail