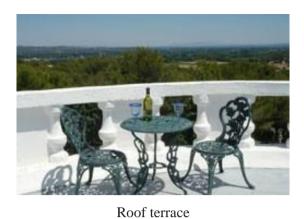

## Villa Romantique

Romanesque swimming pool

Sun chairs by the pool

Villa at night

View of pool from the villa

View from dining terrace

Dining terrace

View of pool towards sunbathing terrace