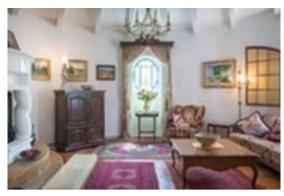

Stone entrance hall

Round lounge

Round lounge

Round lounge

Massive fireplace in Round lounge

Dining room looking towards lounge

Dining room

Dining room looking towards kitchen

Dining room looking towards round lounge

Kitchen

Garden by the grotto and pond

Stone entrance hall - sitting area

Round lounge

Stone room door to pond garden

Lounge through dining room to kitchen

Main bedroom (No 1)