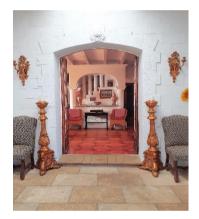

View of villa from pool

Pool-side shaded summer lounge

Summer lounge beside the pool

Stone entrance looking towards fireplace

Stone entrance hall towards front door

Stone entrance looking towards fireplace

Stone entrance hall

Round lounge

Round lounge

Round lounge

Massive fireplace in Round lounge

Dining room looking towards lounge

Dining room

Dining room looking towards kitchen