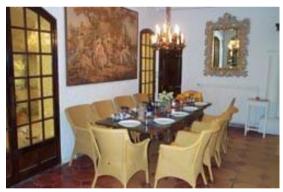

Stone entrance hall

Round lounge

Round lounge

Round lounge

Massive fireplace in Round lounge

Dining room looking towards lounge

Dining room

Dining room looking towards kitchen