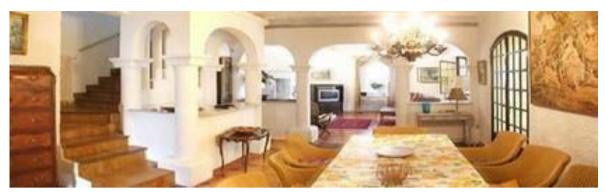

Stone entrance hall

Round lounge

Round lounge

Round lounge

Massive fireplace in Round lounge

Dining room looking towards lounge

Dining room

Dining room looking towards kitchen

Dining room looking towards round lounge

Kitchen

Garden by the grotto and pond

Stone entrance hall - sitting area

Round lounge

Stone room door to pond garden

Lounge through dining room to kitchen

Main bedroom (No 1)