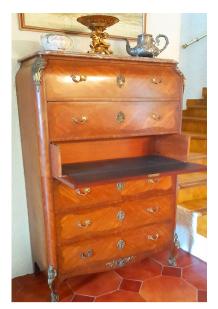

Stone room fireplace

Antique French bureau-secretaire in Dining room

Antique oval window in Round lounge

Dining room - mirror and antique corner cabinet

Dining room detail - antique tapestry and bronze chandelier