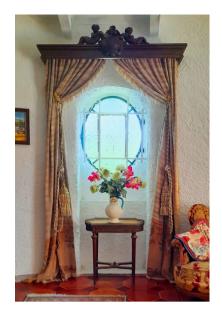

Stone room fireplace

Antique French bureau-secretaire in Dining room

Antique oval window in Round lounge

Dining room - mirror and antique corner cabinet

Dining room detail - antique tapestry and bronze chandelier