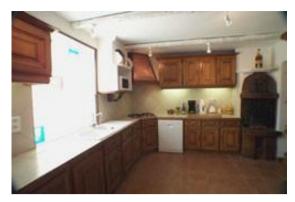

Dining room looking towards round lounge

Kitchen

Garden by the grotto and pond

Stone entrance hall - sitting area

Round lounge

Stone room door to pond garden

Lounge through dining room to kitchen

Main bedroom (No 1)