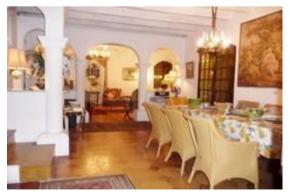

Stone entrance hall

Round lounge

Round lounge

Round lounge

Massive fireplace in Round lounge

Dining room looking towards lounge

Dining room

Dining room looking towards kitchen

Dining room looking towards round lounge

Kitchen

Garden by the grotto and pond

Stone entrance hall - sitting area

Round lounge

Stone room door to pond garden

Lounge through dining room to kitchen

Main bedroom (No 1)