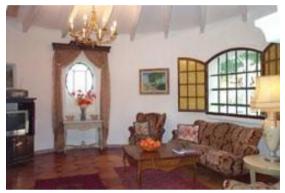

Stone entrance hall

Round lounge

Round lounge

Round lounge

Massive fireplace in Round lounge

Dining room looking towards lounge

Dining room

Dining room looking towards kitchen