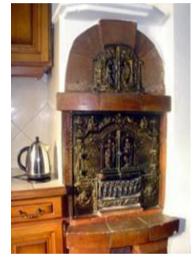

Pool-side summer kitchen

Pool-side summer lounge

Dining room looking through to round lounge

View from oval window in tower

Original ancient oven

Massive fireplace in Round Lounge

Stone room detail

Stone room detail