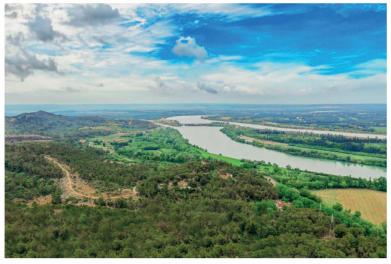

Pool and garden

Pool and gardens showing La Petit Villa

Aerial view looking north - River Rhone and River Gardon

Aerial view looking towards the River Rhone

Part of garden showing part of perimeter wall

Front Entrance Door of Villa