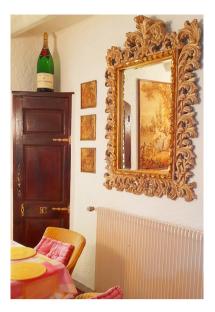

Stone room fireplace

Antique French bureau-secretaire in Dining room

Antique oval window in Round lounge

Dining room - mirror and antique corner cabinet

Dining room detail - antique tapestry and bronze chandelier