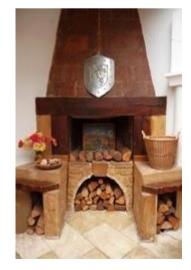

Pool-side summer kitchen

Pool-side summer lounge

Dining room looking through to round lounge

View from oval window in tower

Original ancient oven

Massive fireplace in Round Lounge

Stone room detail

Stone room detail