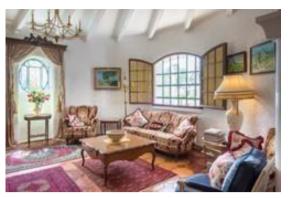

Stone entrance hall

Round lounge

Round lounge

Round lounge

Massive fireplace in Round lounge

Dining room looking towards lounge

Dining room

Dining room looking towards kitchen