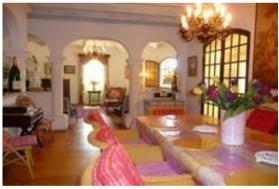

Stone entrance hall

Round lounge

Round lounge

Round lounge

Massive fireplace in Round lounge

Dining room looking towards lounge

Dining room

Dining room looking towards kitchen

Dining room looking towards round lounge

Kitchen

Garden by the grotto and pond

Stone entrance hall - sitting area

Round lounge

Stone room door to pond garden

Lounge through dining room to kitchen

Main bedroom (No 1)