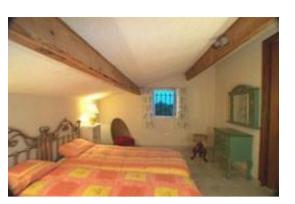

Dining room looking towards round lounge

Kitchen

Garden by the grotto and pond

Stone entrance hall - sitting area

Round lounge

Stone room door to pond garden

Lounge through dining room to kitchen

Main bedroom (No 1)

Main bedroom (No 1)

Round bedroom (No 2)

First floor twin bedroom (No 3) with sloping ceiling

First floor bedroom (No 4) with sloping ceiling

Ground floor double bedroom (No 5)

Ground floor twin bedroom (No 6)