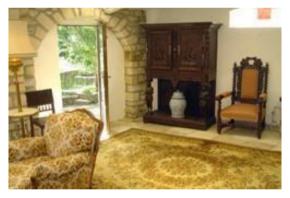

Dining room looking towards round lounge

Kitchen

Garden by the grotto and pond

Stone entrance hall - sitting area

Round lounge

Stone room door to pond garden

Lounge through dining room to kitchen

Main bedroom (No 1)