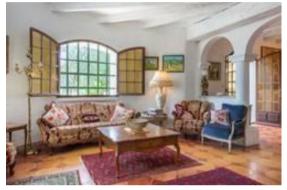

Stone entrance hall

Round lounge

Round lounge

Round lounge

Massive fireplace in Round lounge

Dining room looking towards lounge

Dining room

Dining room looking towards kitchen